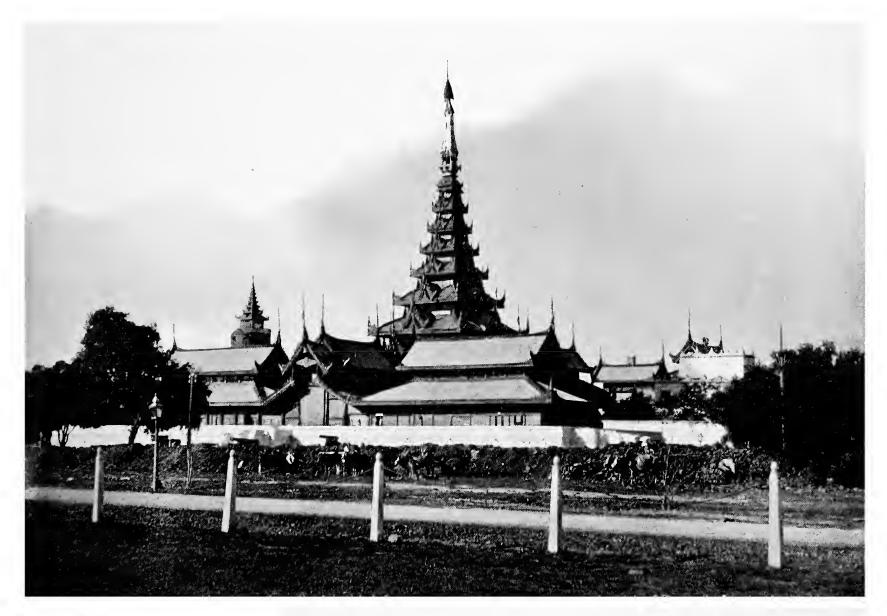

## Typical Photographs of

South Entrance to Shwe Dagon Pagoda, Rangoon.

## URMA

Carved Stern of Burmese Paddy Boat.